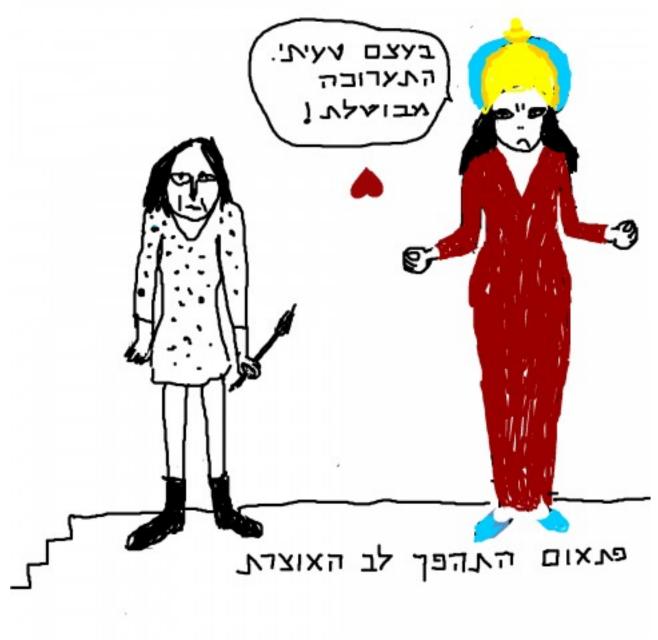

# <u>4.jpg</u> [6]

[7]

The curator had a change of heart. The Goddess: I have made a mistake. The show is cancelled.

# <u>5.jpg</u> [8]

Art Worker decided to let it pass, or, in her rage she burned down the museum.

Source URL: http://tohumagazine.server288.com/article/drawing-reaction-8