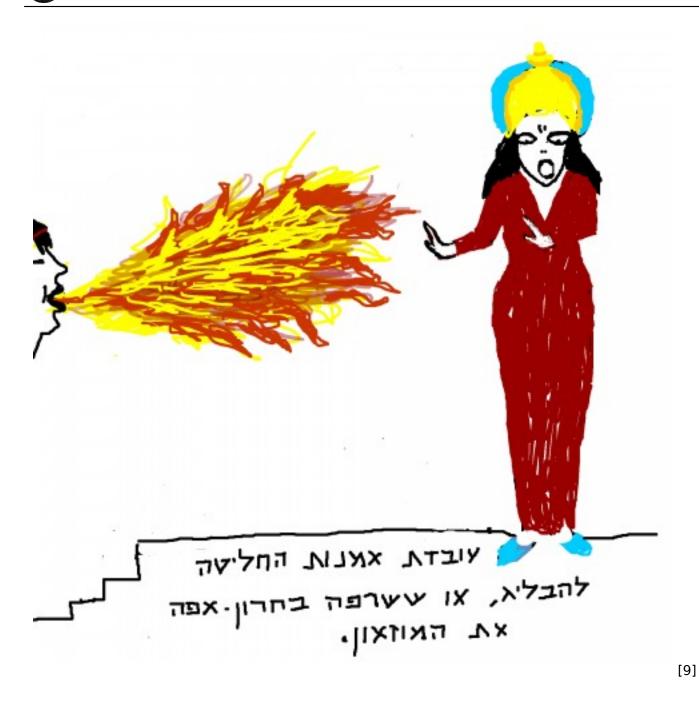

# <u>5.jpg</u> [8]

Art Worker decided to let it pass, or, in her rage she burned down the museum.

Source URL: http://tohumagazine.server288.com/article/drawing-reaction-8