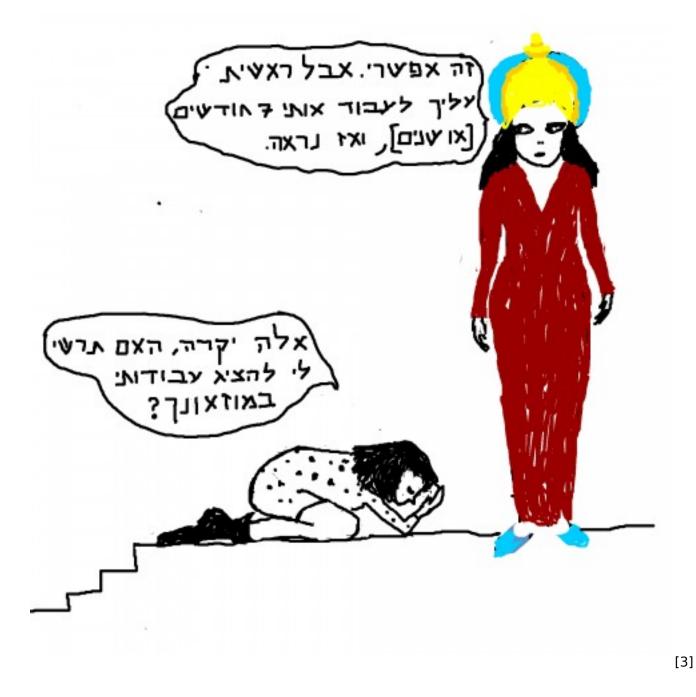

## <u>2.jpg</u> [2]

Art Worker: Dear Goddess, will you let me show my work at your museum? The Goddess: It might be possible, but first you must worship me for 7 months (or seven years), and then we'll see.