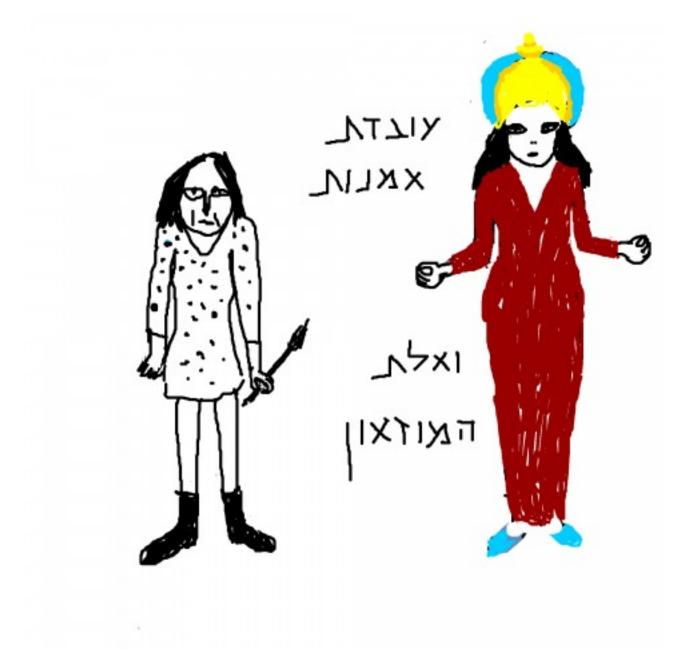

## **Drawing Reaction #8**

Revital Lessick offers quick drawings in reaction to exhibitions, specific works, and art events

Column / Revital Lessick June 25, 2017

## 1.jpg



[1]

Art Worker and the Goddess of the Museum



## <u>2.jpg</u> [2]



Art Worker: Dear Goddess, will you let me show my work at your museum? The Goddess: It might be possible, but first you must worship me for 7 months (or seven years), and then we'll see.



# <u>3.jpg</u> [4]



[5]

Seven years later.... The Goddess: Not bad, you will show in November. Art Worker: I am grateful.



# <u>4.jpg</u> [6]



[7]

The curator had a change of heart. The Goddess: I have made a mistake. The show is cancelled.

# <u>5.jpg</u> [8]





Art Worker decided to let it pass, or, in her rage she burned down the museum.

Source URL: http://tohumagazine.server288.com/article/drawing-reaction-8

#### Links

- [1] http://www.tohumagazine.com/sites/default/files/1.jpg
- [2] http://tohumagazine.server288.